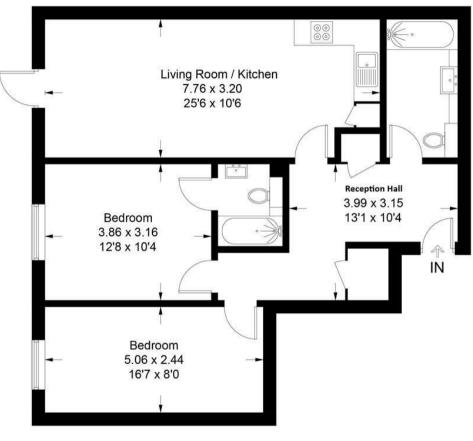

Approximate Gross Internal Area = 73.3 sq m / 789 sq ft

**Ground Floor** 

This plan is for layout guidance only. Not drawn to scale unless stated. Windows and door openings are approximate. Whilst every care is taken in the preparation of this plan, please check all dimensions, shapes and compass bearings before making decisions reliant upon them. (ID1210845) www.bagshawandhardy.com © 2025