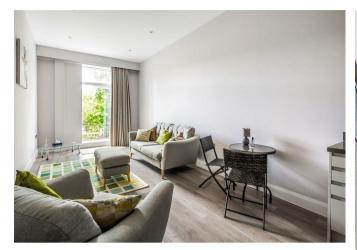

## Description

This beautifully appointed ground floor two bedroom apartment with high ceilings, offers spacious modern living with private courtyard garden, allocated parking and underfloor heating.

The accommodation comprises of a large reception hall with space for a shoe rack, hall cupboard, luxury family bathroom, principal bedroom with ensuite, second double bedroom and bright kitchen lounge diner. The modern fitted kitchen features a range of appliances including a built in washing machine, oven and fridge freezer.