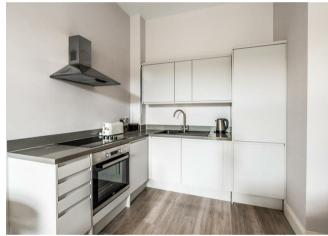

## Description

This beautifully appointed ground floor two bedroom apartment with high ceilings, offers spacious modern living with private courtyard garden, allocated parking and underfloor heating.

The accommodation comprises of a large reception hall with space for a shoe rack, hall cupboard, luxury family bathroom, principal bedroom with ensuite, second double bedroom and bright kitchen lounge diner. The modern fitted kitchen features a range of appliances including a built in washing machine, oven and fridge freezer.