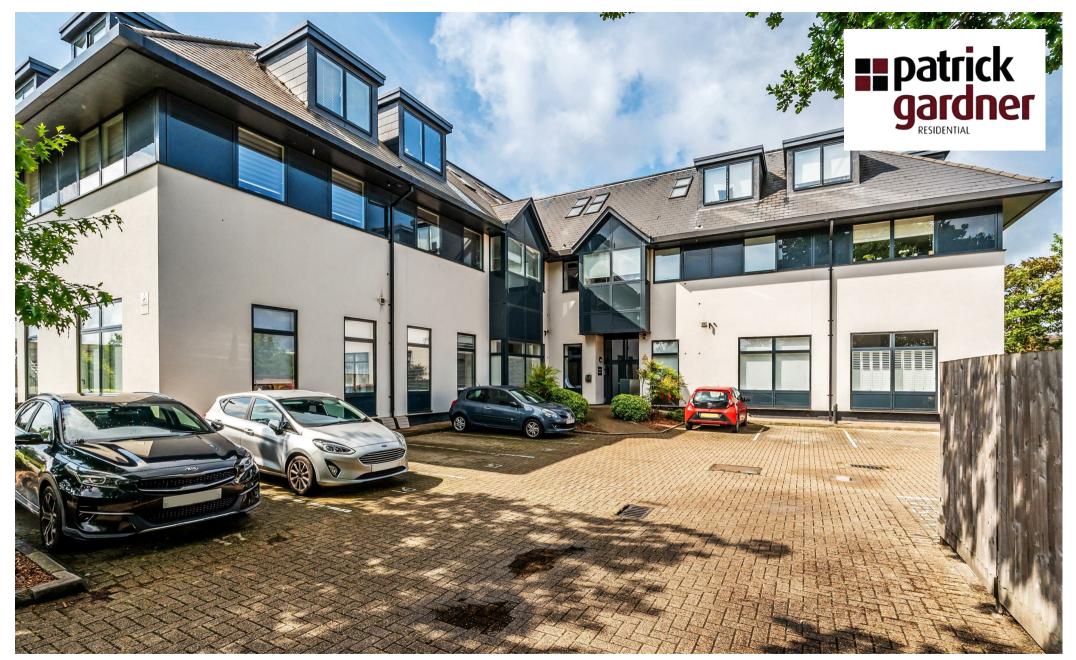

Flat 5, Tanner House Challenge Court, Leatherhead, Surrey, KT22 7GS Price Guide £330,000

- SPACIOUS 2 BEDROOM FLAT
- HIGH CEILINGS
- UNDER FLOOR HEATING
- ENSUITE BATHROOM
- CLOSE TO TRAIN STATION

- PRIVATE COURTYARD
- PRIVATE PARKING
- FAMILY BATHROOM
- FULLY FITTED KITCHEN
- CLOSE TO GOOD SCHOOLS

## Description

This beautifully appointed ground floor two bedroom apartment with high ceilings, offers spacious modern living with private courtyard garden, allocated parking and underfloor heating.

The accommodation comprises of a large reception hall with space for a shoe rack, hall cupboard, luxury family bathroom, principal bedroom with ensuite, second double bedroom and bright kitchen lounge diner. The modern fitted kitchen features a range of appliances including a built in washing machine, oven and fridge freezer.